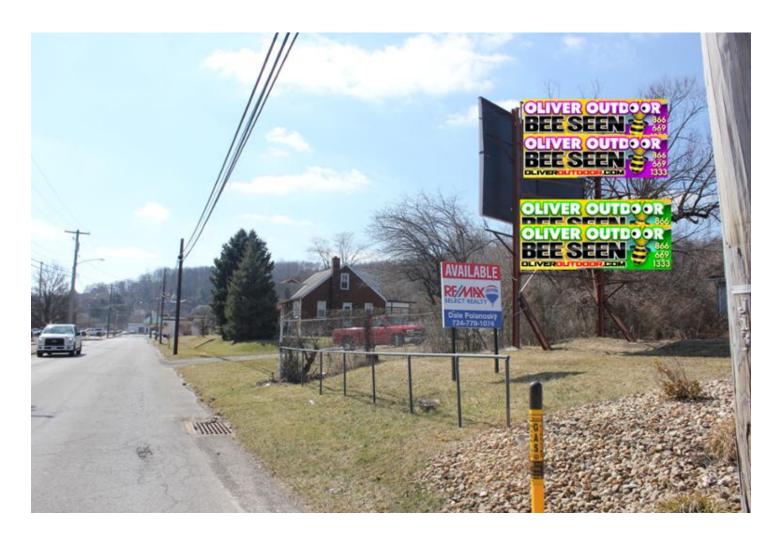

## **Location Information**

Vendor Inventory #: S6B

Type: Bulletins
Cross Street Description: Pullman Plaza f/ne Bottom

Face Direction: North East Daily Circulation: 10,000

Company: Oliver Outdoor Market: Pittsburgh, PA Type: Digital Bulletins